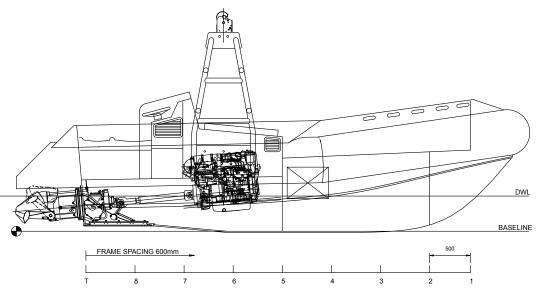

## **HULLFORM**

The design has a moderate deadrise slightly warped bottom with wide waterline beam for maximum stability and load carrying. Carrying the topside sheet over the bottom at the chine effectively form a strake to increase lift and reduce spray.

## **STRUCTURE**

The hull is constructed of virtually indestructable High Density Polyethylene (HDPE). 15mm bhd type frames at 600 centres carry 75x15 stringers supporting 15mm bottom sheets, tubes and deck.

## **PARTICULARS**

Length Overall: 6.3 m

LWL: 4.7 m

Beam (MLD): 2.5m

Design Draft (Hull): 0.275m (Lightship)

Passengers: 2 Special Personnel, 1 casualty

Fuel: 185L

Propulsion: Yanmar 4LH-STP (240mhp @

3300rpm) direct driving a

Hamilton HJ241 w/jet