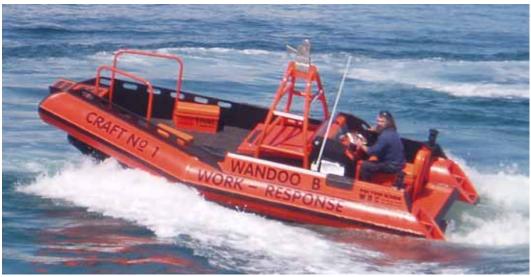

This drawing is the sole property of Bruyn Design, ABN 98 997 807 929 and may not be copied, reproduced, or modified, in whole or in part, without prior permission of Bruyn Design

## 08-66 6.3m HDPE Fast Rescue Craft

## **HULLFORM**

The design has a moderate deadrise slightly warped bottom with wide waterline beam for maximum stability and load carrying. Carrying the topside sheet over the bottom at the chine effectively form a strake to increase lift and reduce spray.

## **STRUCTURE**

The hull is constructed of virtually indestructable High Density Polyethylene (HDPE). 15mm bhd type frames at 600 centres carry 75x15 stringers supporting 15mm bottom sheets, tubes and deck.

## **PARTICULARS**

Length Overall: 6.3 m

LWL: 4.7 m

Beam (MLD): 2.5m

Design Draft (Hull): 0.275m (Lightshi